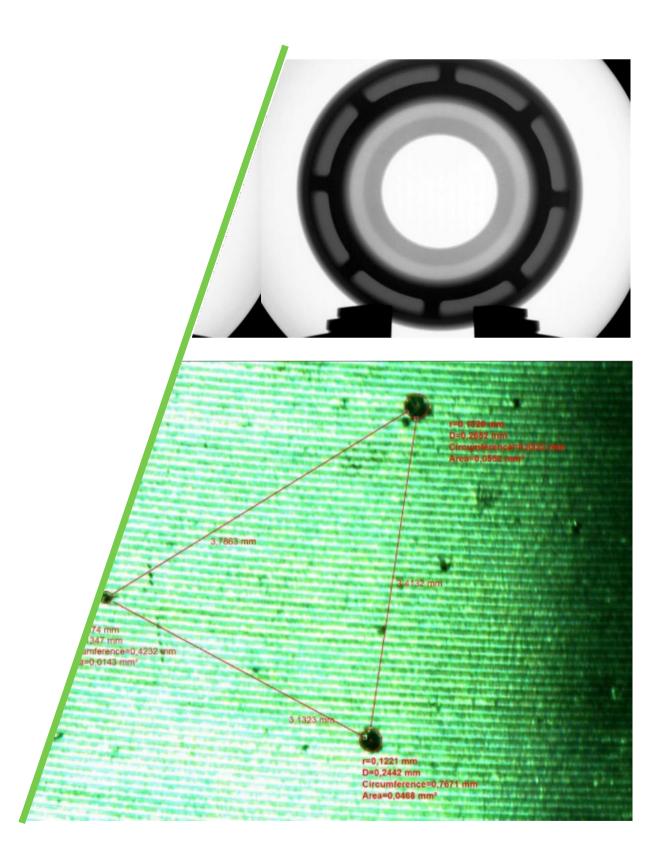

### **TEST CAPABILITIES**

Dimensional Inspection - Mutitoyo Crysta 3D CMM

Porosity Level Test – Stereo Microscope

**Coating Thickness Test** 

Chemical Analysis - WAS Spektrometer

Hardness Test - Affri Hardness Tester

X-Ray Inspection- YXLON – 225Kv – MU 2000 (2018) Tensile

Test – External Lab (Rm, Rp, %Elong.)(KOSGEB) Special Test

Fixtures & Gauges

Zeiss 3D CMM

Mahr Surface Roughness and Contour Measurement

**RPT Density Control** 

### TEST CAPABILITIES

X-Ray Inspection
Yxlon

**Surface Roughness and Contour Measurement** *MahrSurf* 