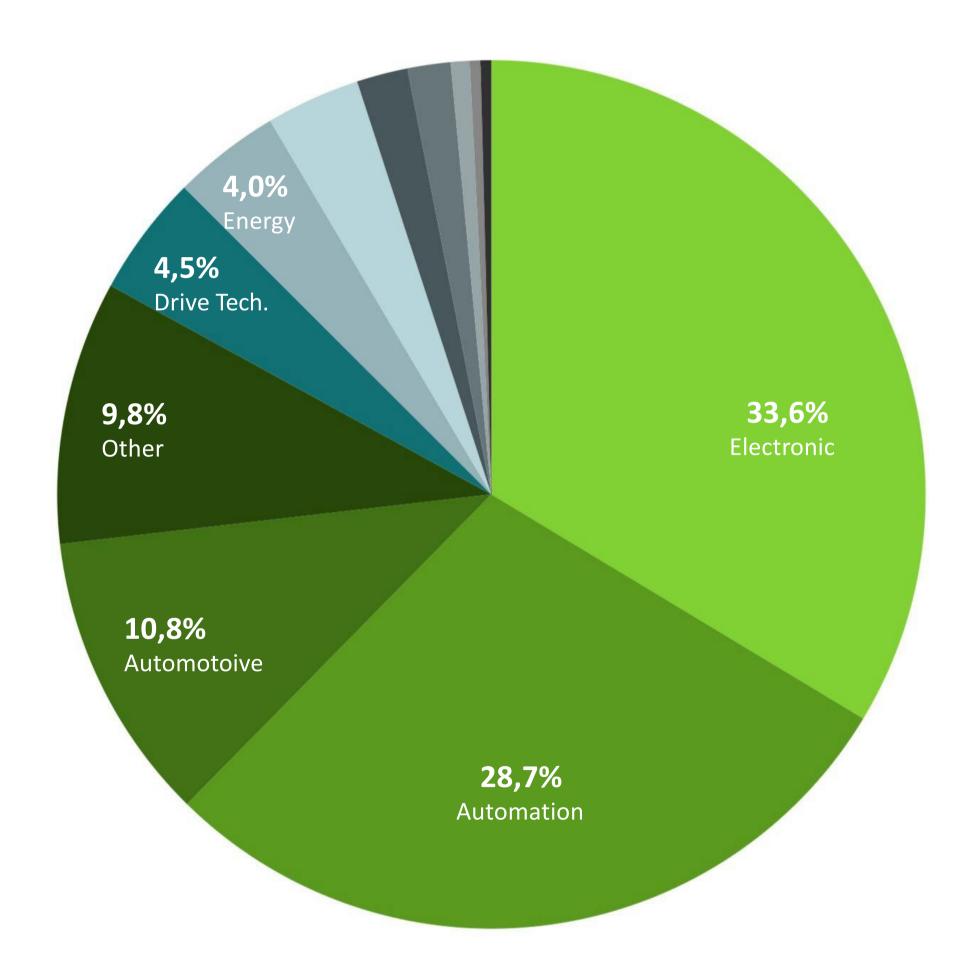

# **2018 TURNOVER RATIO**

| Sector           | Turnover Ratio |
|------------------|----------------|
| Electronic       | 33,6 %         |
| Automation       | 28,7 %         |
| Automotive       | 10,8 %         |
| Other            | 9,8 %          |
| Drive Technology | 4,5 %          |
| Energy           | 4,0 %          |
| Military         | 3,5 %          |
| Lighting         | 1,9 %          |
| Industrial       | 1,6 %          |
| Air Systems      | 0,7 %          |
| Telecom          | 0,4 %          |
| Hydraulics       | 0,4 %          |