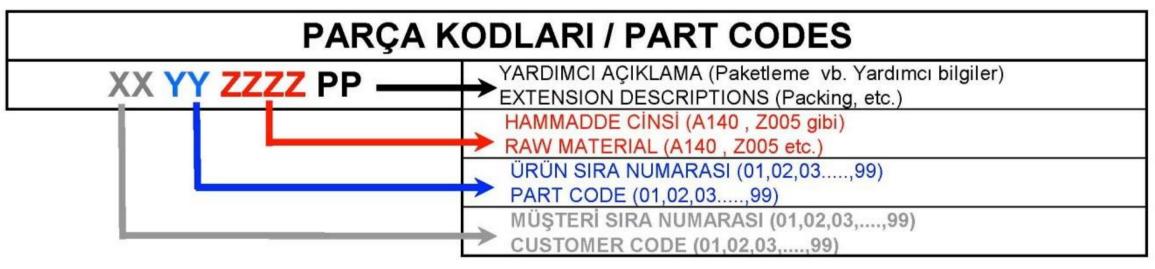

### **ALLOY TYPES & RELATED COLOR CODES**

# HAMMADDE RENK KODLARI ALLOY TYPES AND RELATED COLOR CODES

|            | KODU<br>CODE | RENKLER / COLORS           |                      | EURO NORM              | EN 1706     |
|------------|--------------|----------------------------|----------------------|------------------------|-------------|
| A A        | A 140        | SARI<br>YELLOW             | SARI<br>YELLOW       | EN AC Al Si12(b)       | EN AC 44100 |
| LLUU       | A 145        | SARI<br>YELLOW             | KIRMIZI<br>RED       | EN AC AI Si12 Cu Ni Mg | EN AC 48000 |
| M M<br>i I | A 150        | MAVİ<br>BLUE               | YEŞİL<br>GREEN       | ETİ NORM               | E-150       |
| N N<br>Y I | A 160        | YEŞİL YEŞİL<br>GREEN GREEN | EN AC Al Si9 Cu3(Fe) | EN AC 46000            |             |
| U U<br>M M | A 171        | MAVİ<br>BLUE               | SİYAH<br>BLACK       | EN AC AI Si10 Mg(Fe)   | EN AC 43400 |
|            | A 177        | YEŞİL<br>GREEN             | KIRMIZI<br>RED       | EN AC AI Si7 Mg0,3     | EN AC 42100 |
|            | A 231        | SARI<br>YELLOW             | YEŞİL<br>GREEN       | EN AC Al Si12(Cu)      | EN AC 47000 |
| ZAMAK      | Z 005        | BEYAZ<br>WHITE             | SİYAH<br>BLACK       | Zn Al4 Cu1             | Z-005       |