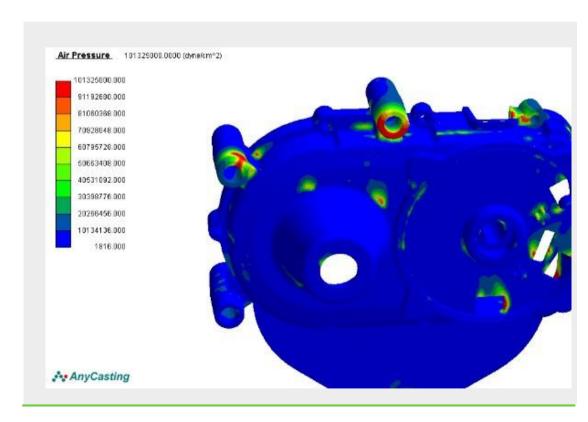

### **CASTING SIMULATION**

New project designs, optimised for better castings with close customer cooperation.

To enhance better results in new projects Casting Simulation Software "ANYCASTING" is used for,

- Liquid Filling Analysis
- Solidification Patterns

Filling Time, Material Flow

**Air Pressure** 

**Particle Tracing** 

**Runner Optimisation** 