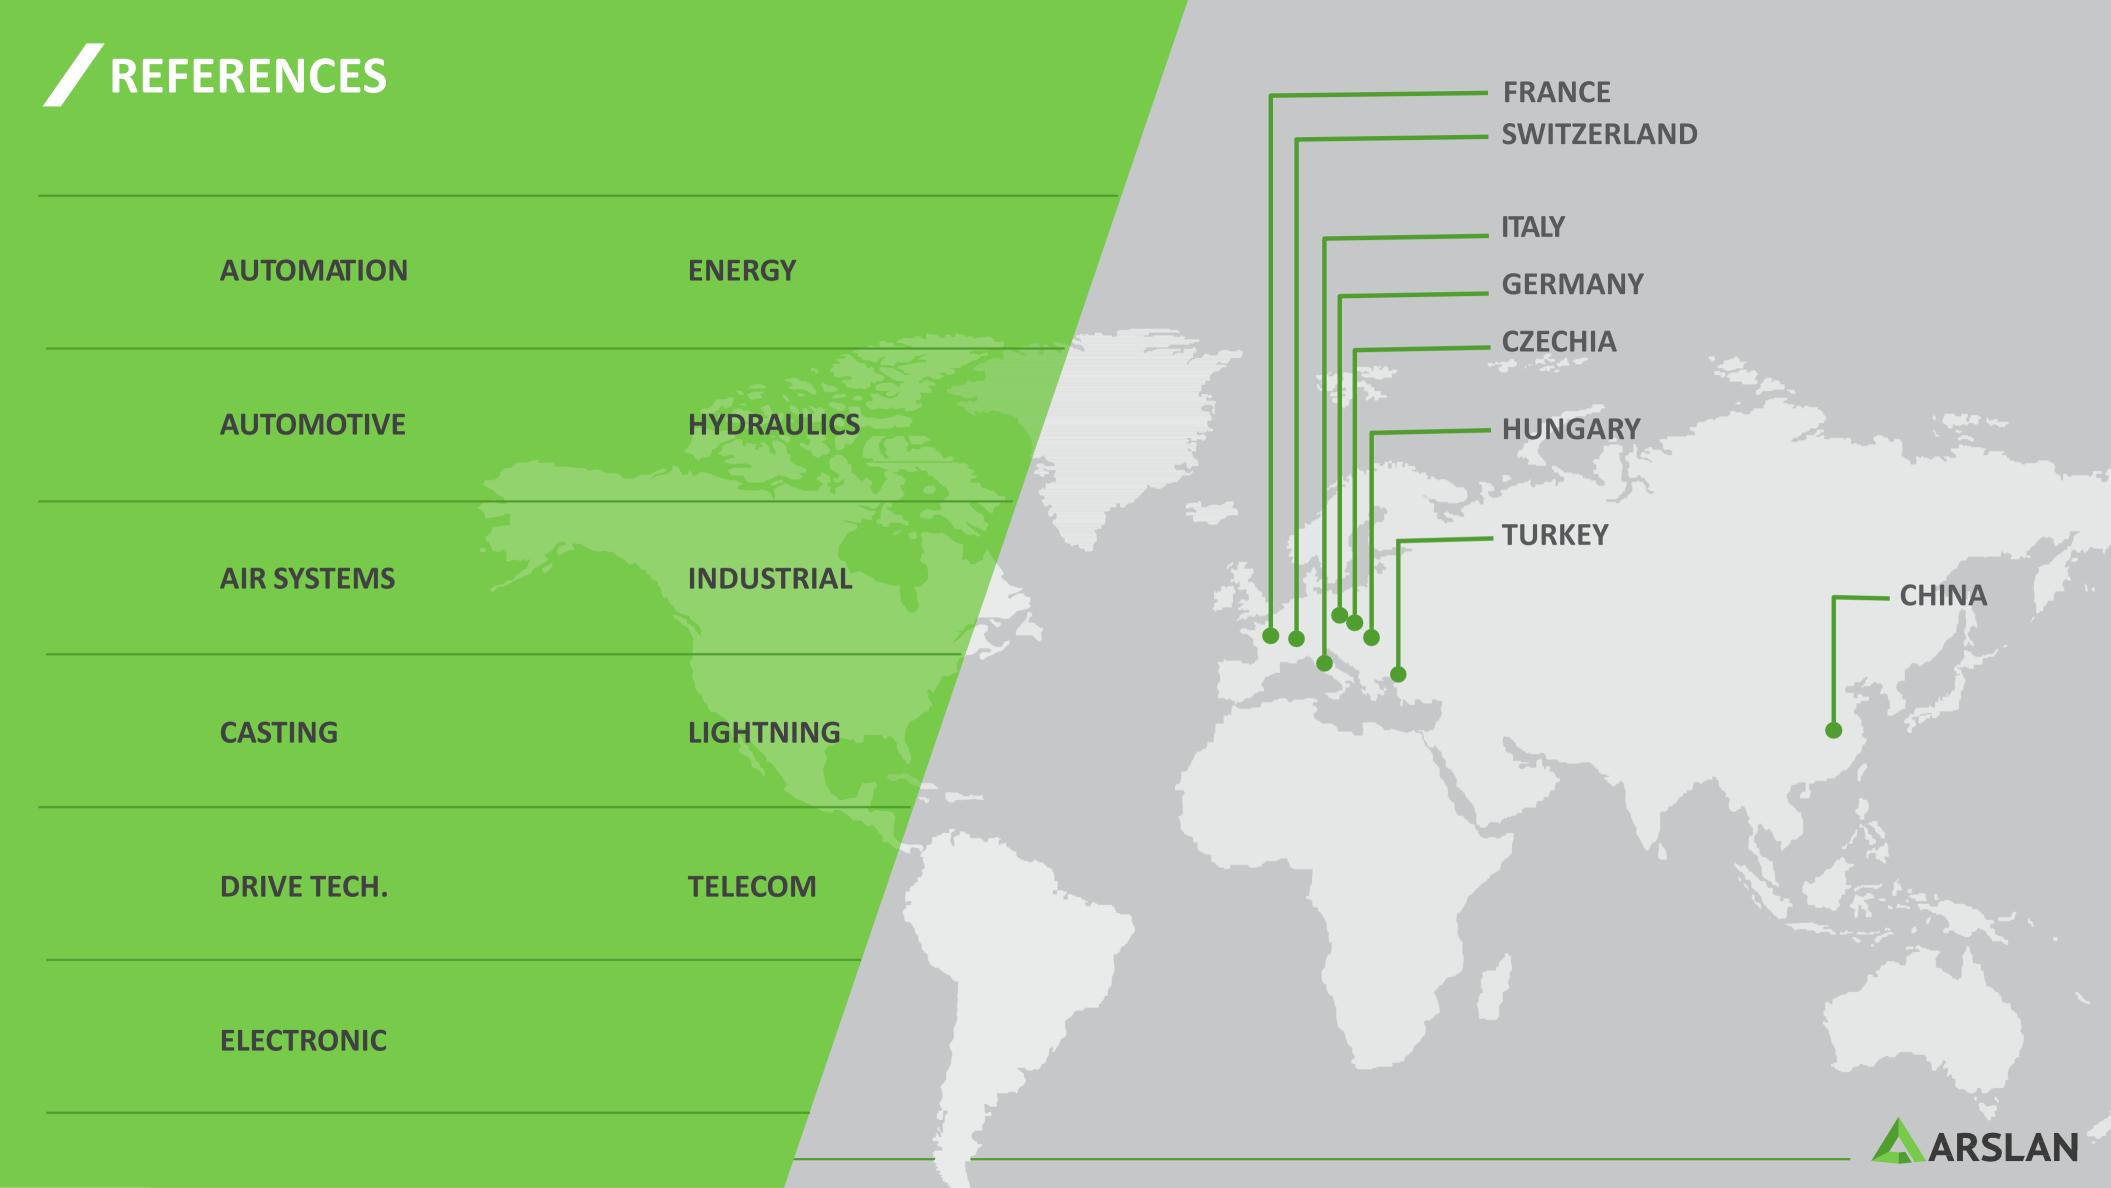

### **Export Experience**

We are exporting products to various European countries since 1995.

# **2018 TURNOVER RATIO**

| Sector           | Turnover Ratio |
|------------------|----------------|
| Electronic       | 33,6 %         |
| Automation       | 28,7 %         |
| Automotive       | 10,8 %         |
| Other            | 9,8 %          |
| Drive Technology | 4,5 %          |
| Energy           | 4,0 %          |
| Military         | 3,5 %          |
| Lighting         | 1,9 %          |
| Industrial       | 1,6 %          |
| Air Systems      | 0,7 %          |
| Telecom          | 0,4 %          |
| Hydraulics       | 0,4 %          |