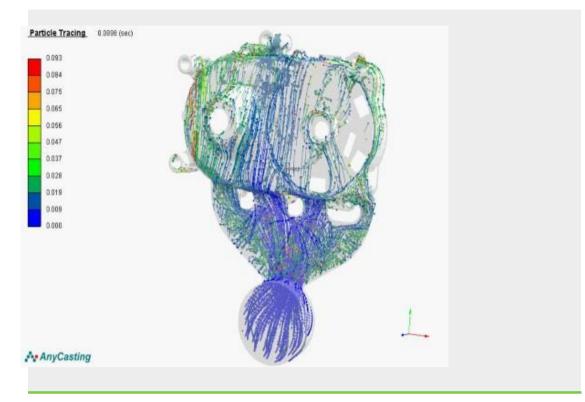

### **CASTING SIMULATION**

New project designs, optimised for better castings with close customer cooperation.

To enhance better results in new projects Casting Simulation Software "ANYCASTING" is used for,

- Liquid Filling Analysis
- Solidification Patterns

Filling Time, Material Flow

**Air Pressure** 

**Particle Tracing** 

**Runner Optimisation** 