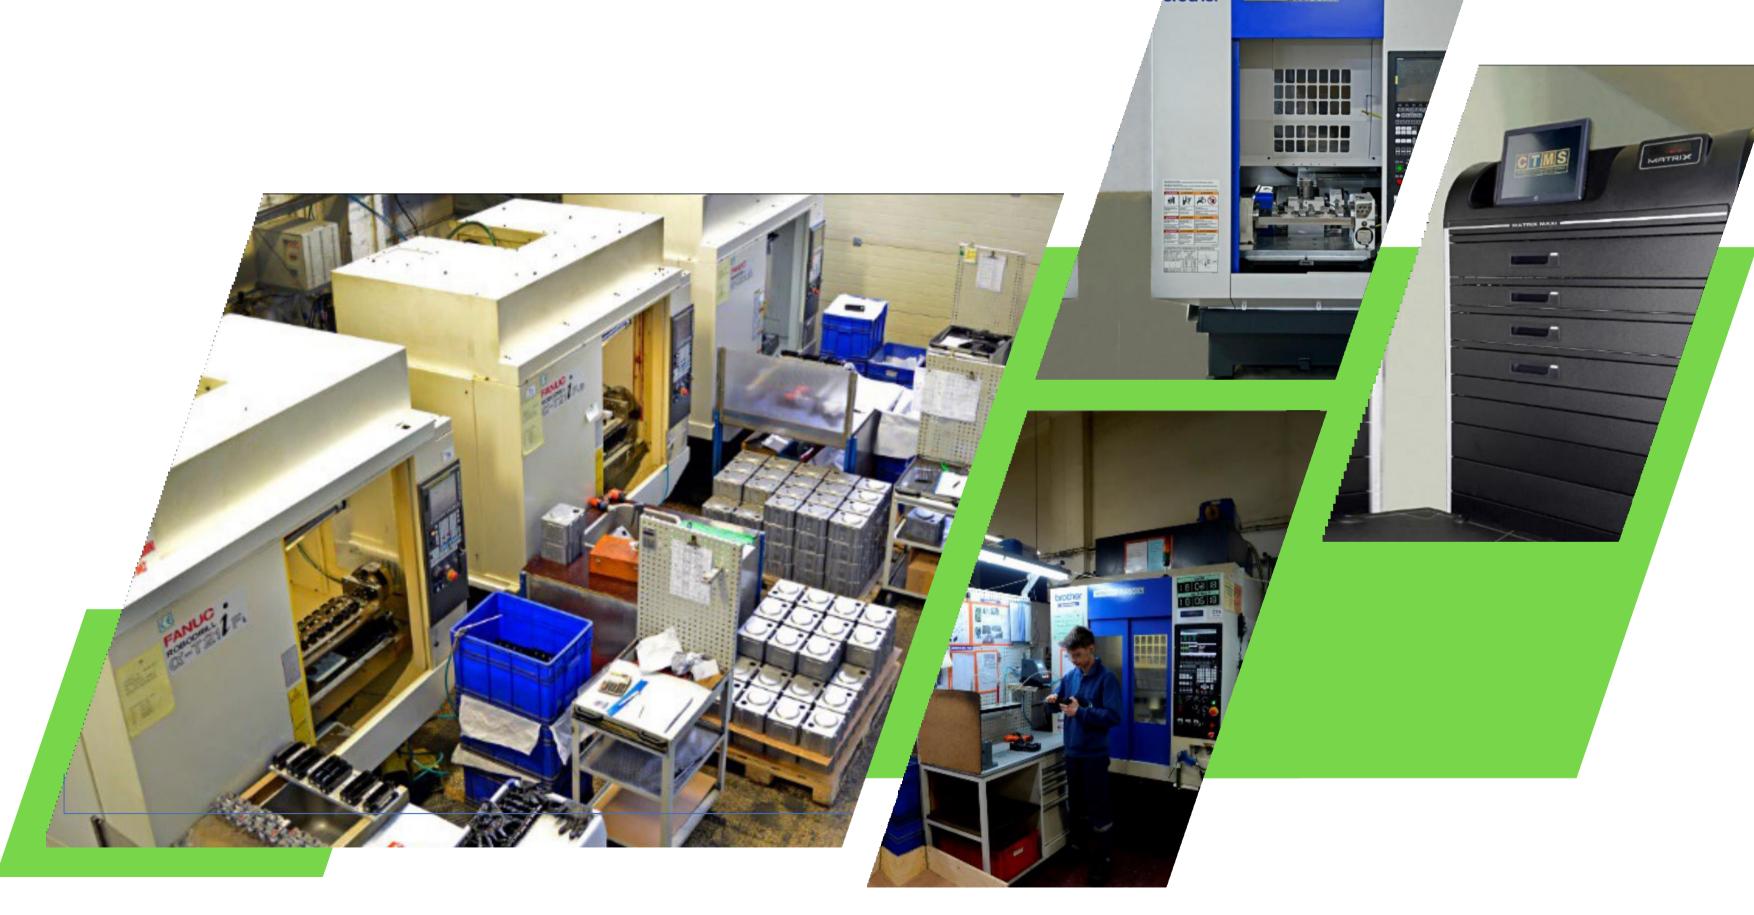

# **CNC Machining**

4 axis precise milling, turning operations

### CAPACITY / CAPABILITY INFORMATION