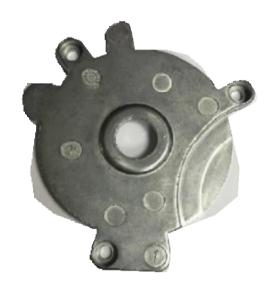

### Die Casting

Pressure die castings in aluminium & zinc from 20 g to 6 kg

Aluminium gravity die castings up to 15 kg

Foundry

Machining

**Tooling** 