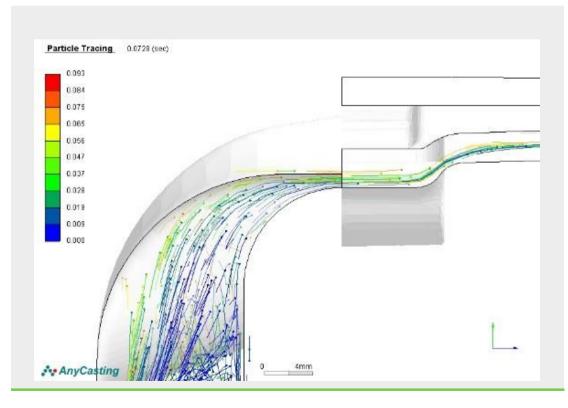

### **CASTING SIMULATION**

New project designs, optimised for better castings with close customer cooperation.

To enhance better results in new projects Casting Simulation Software "ANYCASTING" is used for,

- Liquid Filling Analysis
- Solidification Patterns

Filling Time, Material Flow

**Air Pressure** 

**Particle Tracing** 

**Runner Optimisation** 