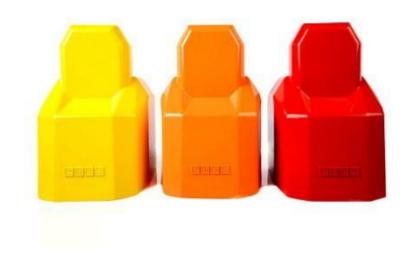

### **ALLOY TYPES & RELATED COLOR CODES**

# HAMMADDE RENK KODLARI ALLOY TYPES AND RELATED COLOR CODES

|            | KODU<br>CODE | RENKLER / COLORS           |                      | EURO NORM              | EN 1706     |
|------------|--------------|----------------------------|----------------------|------------------------|-------------|
| A A        | A 140        | SARI<br>YELLOW             | SARI<br>YELLOW       | EN AC Al Si12(b)       | EN AC 44100 |
| LLUU       | A 145        | SARI<br>YELLOW             | KIRMIZI<br>RED       | EN AC AI Si12 Cu Ni Mg | EN AC 48000 |
| M M<br>i I | A 150        | MAVİ<br>BLUE               | YEŞİL<br>GREEN       | ETİ NORM               | E-150       |
| N N<br>Y I | A 160        | YEŞİL YEŞİL<br>GREEN GREEN | EN AC Al Si9 Cu3(Fe) | EN AC 46000            |             |
| U U<br>M M | A 171        | MAVİ<br>BLUE               | SİYAH<br>BLACK       | EN AC AI Si10 Mg(Fe)   | EN AC 43400 |
|            | A 177        | YEŞİL<br>GREEN             | KIRMIZI<br>RED       | EN AC AI Si7 Mg0,3     | EN AC 42100 |
|            | A 231        | SARI<br>YELLOW             | YEŞİL<br>GREEN       | EN AC Al Si12(Cu)      | EN AC 47000 |
| ZAMAK      | Z 005        | BEYAZ<br>WHITE             | SİYAH<br>BLACK       | Zn Al4 Cu1             | Z-005       |