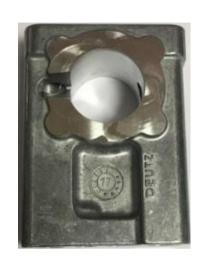

| Part Name   | DEUTZ BRAKET   | MTC 6/15" Housing | PTXB-10" Housing | DECKEL Ø24     |
|-------------|----------------|-------------------|------------------|----------------|
| Material    | EN AC 46000    | EN AC 46000       | EN AC 43400      | EN AC 46000    |
| Weight      | 106 g          | 2.100 g           | 950 g            | 70 g           |
| Cavity      | 4              | 1                 | 1                | 4              |
| Annval Qty. | 90.000-110.000 | 3.000-5.000       | 80.000-100.000   | 80.000-100.000 |
| Sector      | Automotive     | Electonic         | Electric Bike    | Electric Bike  |