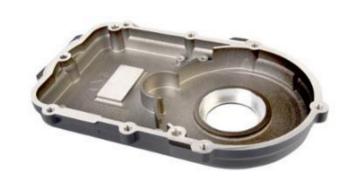

### Die Casting

Pressure die castings in aluminium & zinc from 20 g to 6 kg

Aluminium gravity die castings up to 15 kg

Foundry

Machining

**Tooling** 