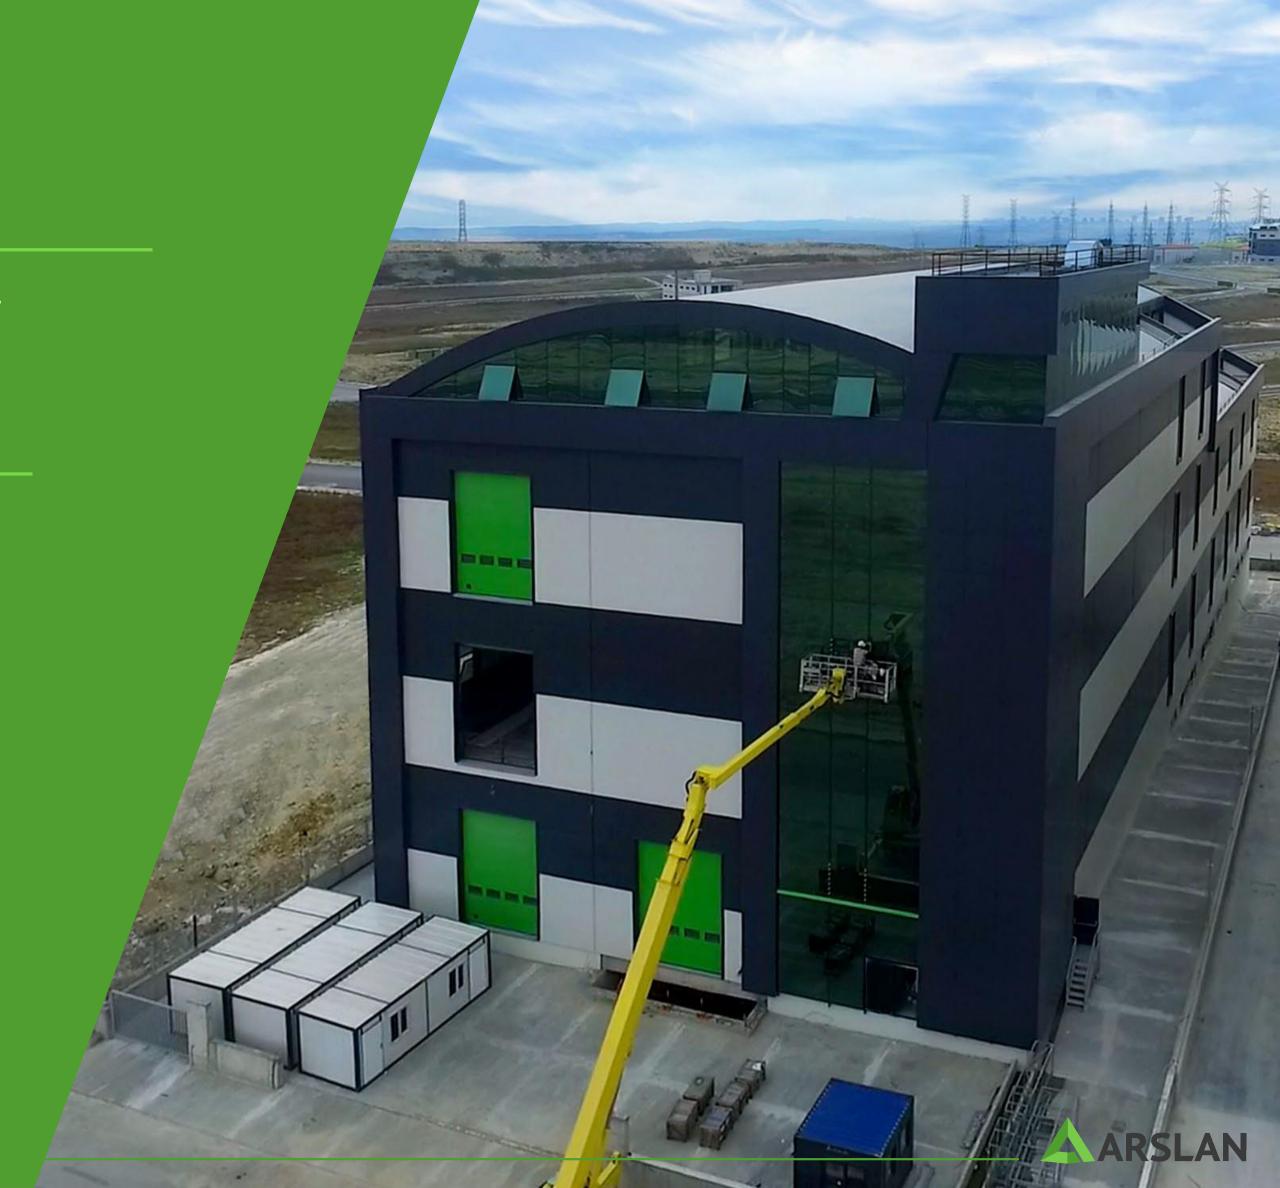

### **EXPANSION IN NEW PLANT**

(COMPLETED IN 2019)

#### **Description**

New factory building investment by ARSLAN in the new Organized Industry Area with modern infrastructure. (Hadımköy Industrial Zone)

#### Location

25 Km West Direction from Atatürk Airport.

27 Km South Direction from New 3rd Airport.

Easy Access to New Airport

#### **Facts**

Total Closed Area 13.000 m2

**Optimized Production Lay-out** 

Quadrapled Area for New Investments