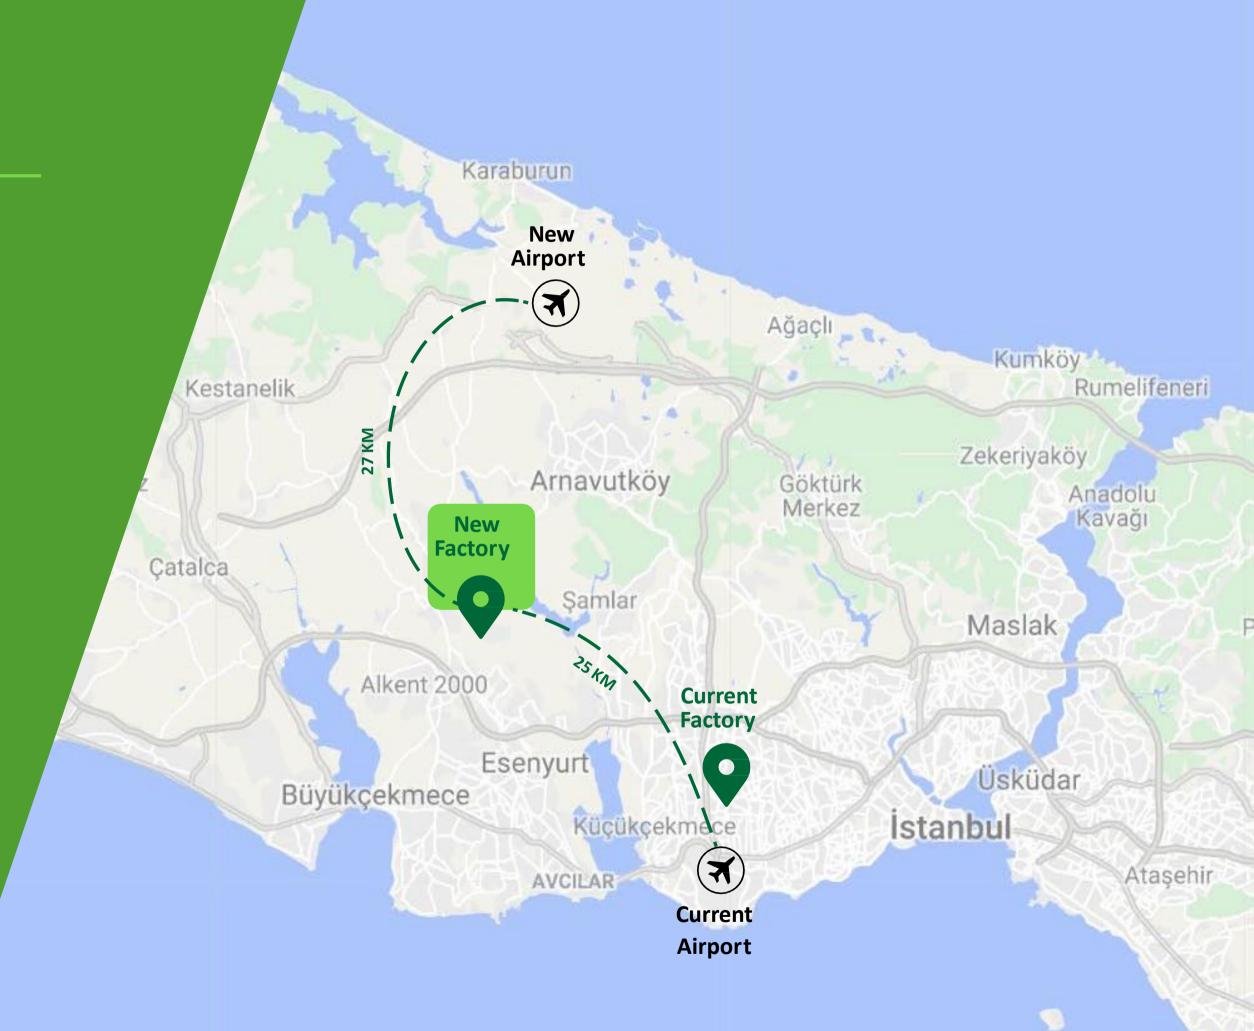

#### Location

25 Km West Direction from Atatürk Airport.

27 Km South Direction from New 3rd Airport.

Easy Access to New Airport