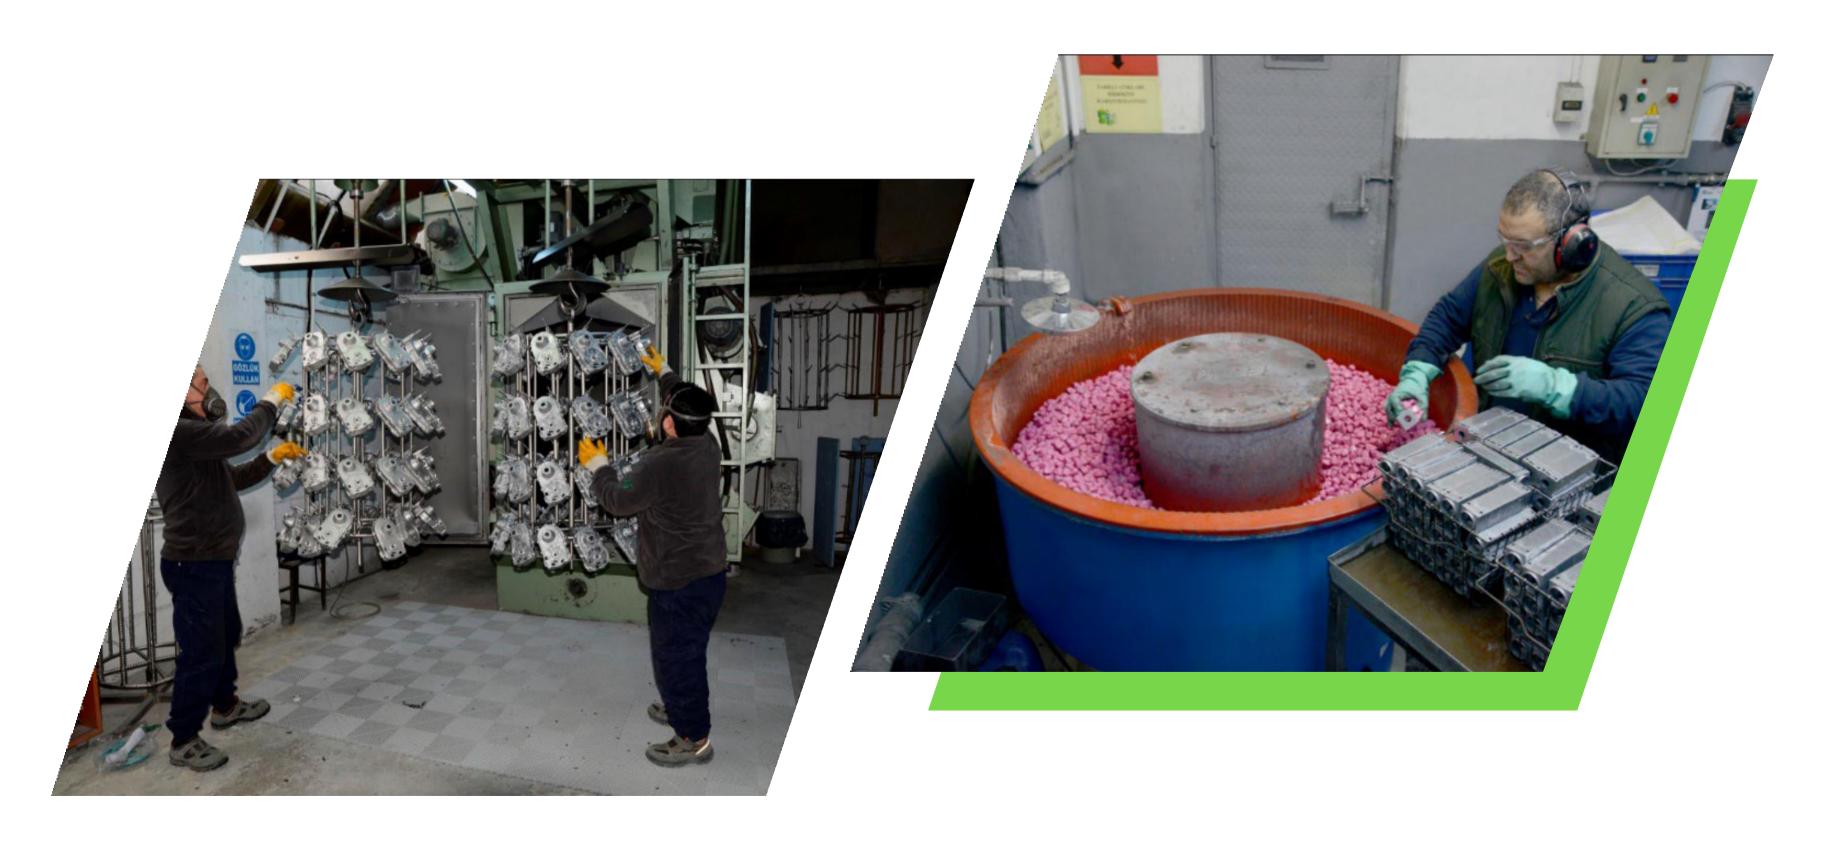

### Die Casting

Pressure die castings in aluminium & zinc from 20 g to 6 kg

Aluminium gravity die castings up to 15 kg

### **Shot Blasting & Vibro Deburring**