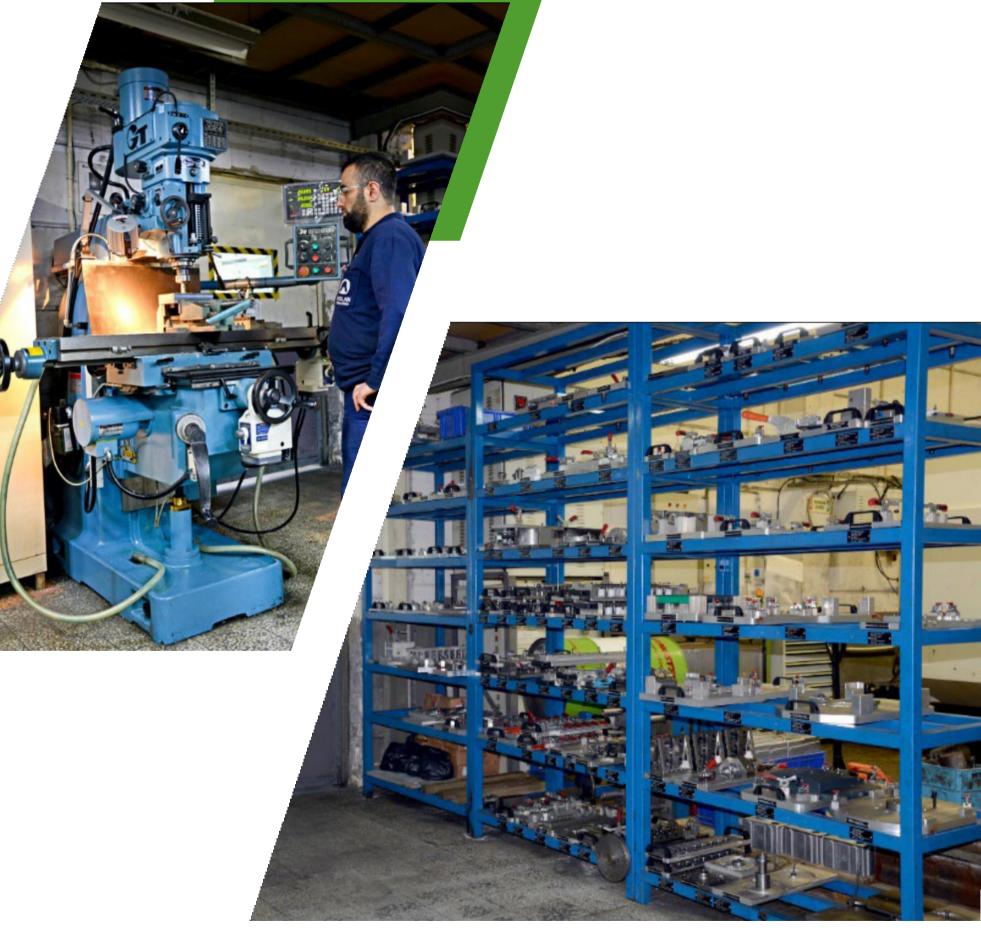

# **CNC Machining**

4 axis precise milling, turning operations

### **Assembly**

Assembly of the components, helicoil inserting etc.