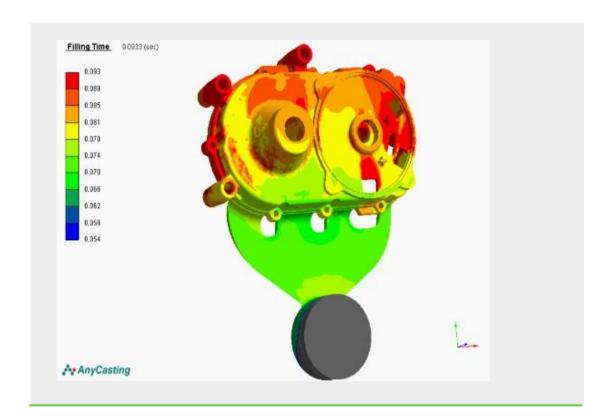

### **CASTING SIMULATION**

New project designs, optimised for better castings with close customer cooperation.

To enhance better results in new projects Casting Simulation Software "ANYCASTING" is used for,

- Liquid Filling Analysis
- Solidification Patterns

Filling Time, Material Flow

**Air Pressure** 

**Particle Tracing** 

**Runner Optimisation** 