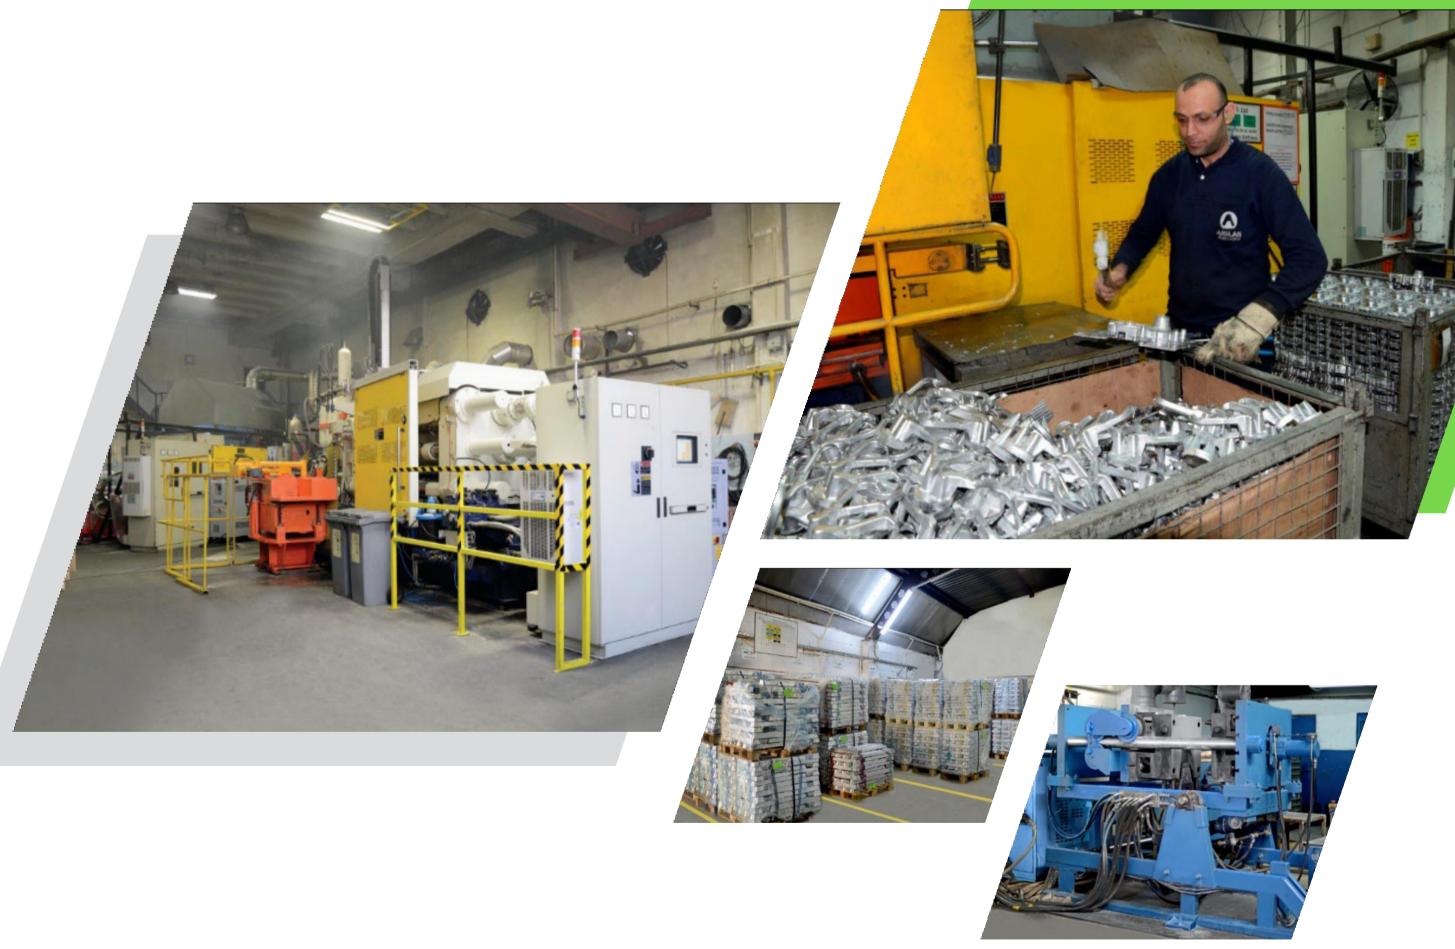

### Die Casting

Pressure die castings in aluminium & zinc from 20 g to 6 kg

Aluminium gravity die castings up to 15 kg

# **Tool & Fixture Productions**

Pressure & gravity die castings & trimming tool production

CAD Software => Solidworks
| CAM Software => ESPRIT

**Tooling flow simulations** 

# **CNC Machining**

4 axis precise milling, turning operations